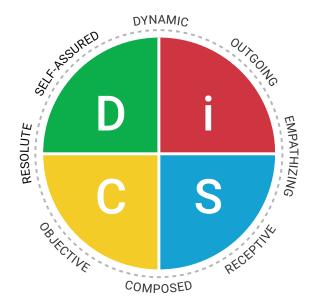

### The Everything DiSC Agile EQ Profile focuses on:

- · Discovering your DiSC Style
- Understanding your EQ strengths
- Recognizing your EQ potential
- Committing to customized strategies for building agility

#### The Profile

The Everything DiSC Agile EQ Profile provides participants with valuable insights that help them explore the concept of emotional intelligence and take an agile approach to workplace interactions. In this personalized, 26-page profile, participants will discover their DiSC style, learn about the instinctive mindsets that shape their responses and interactions, recognize opportunities to stretch beyond what comes naturally to them, and gain actionable strategies to become more agile in their approach to social and emotional situations. The profile may be used on its own or with the companion facilitation; sold separately.