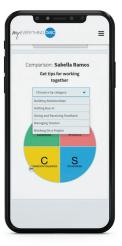

#### **Comparison Reports**

Inspire effective collaboration with Comparison Reports. Any two participants can explore their similarities and differences, potential challenges in working together, and practical tips for improving their working relationship.

MyEverythingDiSC: The mobile-friendly, interactive learning portal that provides ondemand insights about DiSC and strategies for applying DiSC to real work situations.